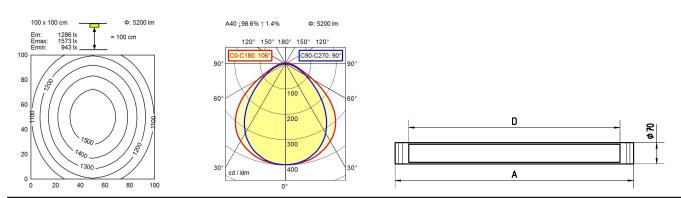

Fastening dimension light output outside diameter side part special features Energy efficiency category A/A+/A++ without 230V; 50/60Hz approx. 64 W approx. 5200 lm approx. 81 lm/W direct neutral white, approx. 5000 K >= 80 diffuser foil IP67 (67) L switchable external acrylic (PMMA), clear, approx. 3.4 kg connector series 272 pipe clamp (accessory) A=1210 mm D=1156 mm 70 mm A with screwed cable gland through-wired, light forming

## illuminance

## luminous intensity

Errors and technical changes excepted. Images can vary from original. Photometric and electrical data may vary due to component tolerances.